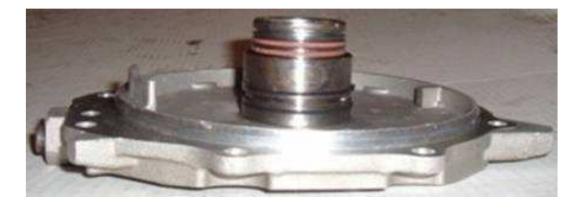

The ring lands on the original Mazda style cover are made of aluminum, therefore, the Mazda Cover has a high failure rate because the ring lands wear out prematurely. On the Ford Cover the ring lands are made from a steel sleeve. Our 4F27E End Cover is a Ford Cover modified to fit both Mazda's and Ford's. Because the ring lands on our covers are made from a steel sleeve our End Cover has a considerably longer life than original Mazda End Covers.