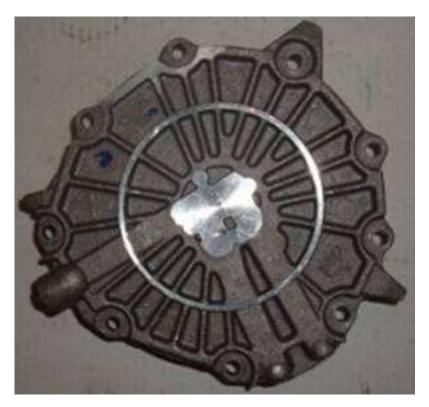

The ring lands on the original Mazda style cover are made of aluminum, therefore, the Mazda Cover has a high failure rate because the ring lands wear out prematurely. On the Ford Cover the ring lands are made from a steel sleeve. Our 4F27E End Cover is a Ford Cover modified to fit both Mazda's and Ford's. Because the ring lands on our covers are made from a steel sleeve our End Cover has a considerably longer life than original Mazda End Covers.